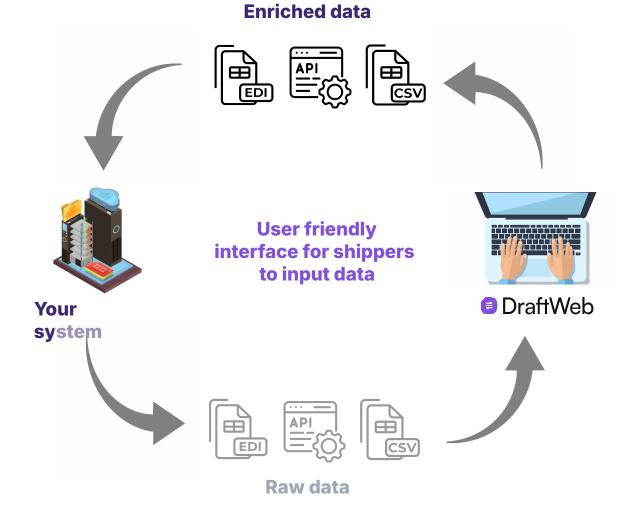

#### **The Solution**

**DraftWeb** collects raw data (such as booking information) through integration or manual input. Exporters and importers can easily fill in detailed cargo information. Once the draft is finalized, validated, and reviewed, the complete data is integrated back into the shipping company's system through a customized integration.

## How Does It Work?