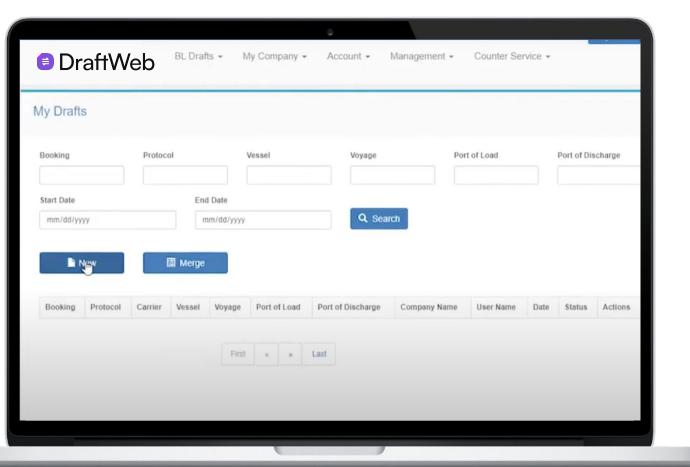

### DraftWeb

**Key Features** 

**Booking Data Input:** Through customized integrations or manual entry

**User-Friendly Draft Creation:** Including copy features from existing documents

**Booking information Validation** 

**Approval Workflows** 

Output Integration: Seamless data output via integration or manually

- Amendment Flow: Request changes even after draft completion
- Shipping Confirmation and Document Recipient Definition
- Payment Control: Optional ERP system integration